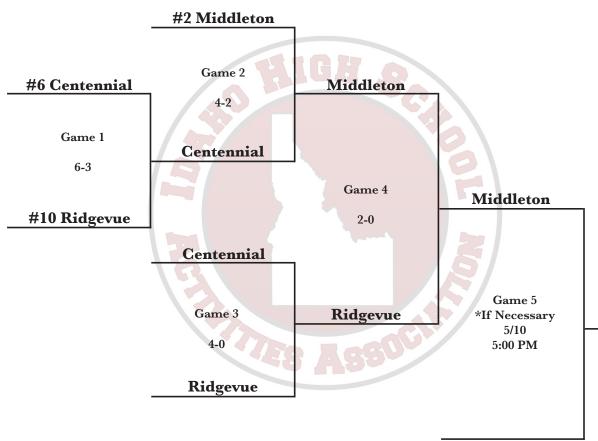

## 6A Play-In Series West #2 Qualifier Middleton High School May 9-10

## Middleton advances to the State Championship Series

3 Team Play-In Format

Double Elimination Qualifier - Winner of Play-In Advances to State Championships

8 teams based on representation (Rule 2) - 4 At-Large teams (highest ranked non-qualifiers)

## GAME SCHEDULE

**Friday** 

Game 1 4:00 PM Game 2 7:00 PM

**Saturday** 

Game 3 11:00 AM Game 4 2:00 PM \*Game 5 5:00 PM \* If Necessary

ALL TIMES MOUNTAIN